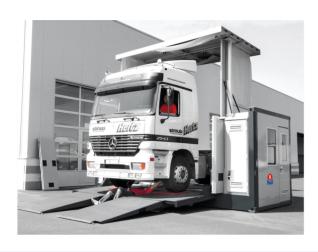

## **MTL 15** VP 700006

The test container MTL 15 is fully self-sufficient due to an optionally available, fully integrated power generator. Equipped with a hydraulic lowering device, including cable remote control, the test system can be set up within 15 minutes and is ideal for relocation.